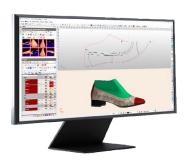

# Footwear **Configurator**

The Web platform for Footwear Configurator allows visualization and combination of materials (colors and textures) of virtual shoe models in a fast and ease way, independently of the personal computer, tablet or mobile device.

#### **Materials combination**

- Easy selection of the shoe model group of element.
- Material selection among those available.
- Instant photo-realistic view of the new combination created.