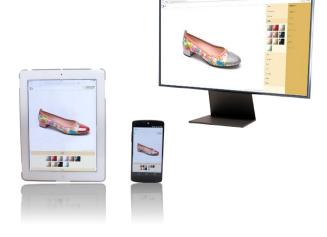

# **Cross-platform**

- Off-line software application for tablet devices based on Windows operating system.
- Cross-platform and responsive Web application, compatible with the main browsers and devices.