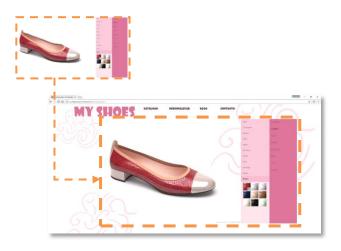

#### **Materials combination**

- Easy selection of the shoe model group of element.
- Material selection among those available.
- Instant photo-realistic view of the new combination created.

### **External systems integration**

- Thanks to the additional information added on Icad3D+, the process links to factory and product references.
- Easy integration of the Web platform into your online shop o commercial Web.