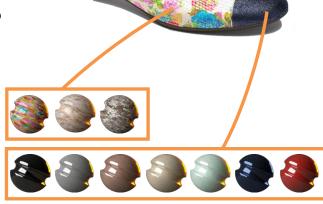

#### **Materials combination**

- Easy selection of the shoe model group of element.
- Material selection among those available.
- Instant photo-realistic view of the new combination created.

### **External systems integration**

- Thanks to the additional information added on Icad3D+, the process links to factory and product references.
- Easy integration of the Web platform into your online shop o commercial Web.