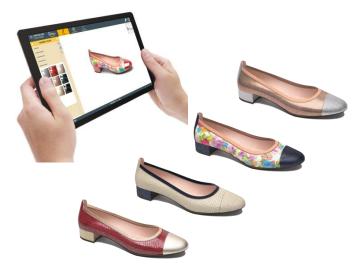

# Footwear **Configurator**

The Web platform for Footwear Configurator allows visualization and combination of materials (colors and textures) of virtual shoe models in a fast and ease way, independently of the personal computer, tablet or mobile device.

- Work with an easy and intuitive Web and cross-platform environment, with no need of advance knowledge.
- Visualize in a fast and realistic way, the virtual shoe in all the different possibilities of materials and colors.
- Integrate easily the Footwear Configurator into your Web, full customization with all the photo-realistic pictures of your models.
- Speed up the decision making of the different options of model to be manufactured, without having to physically produce.
- Power your business through the online sales.